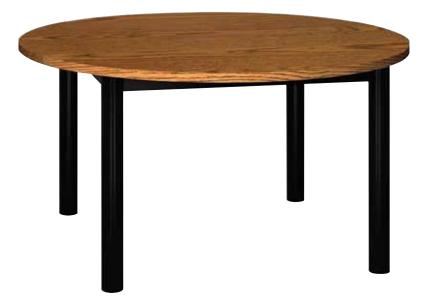

## GLTR4825-29

## **Round Library Table**

25"-29" high with 48" diameter tabletop. These affordable tables make attractive and functional additions to classrooms, libraries, and work areas. Tabletops are 1-inch thick furniture board with thermalfused melamine laminate surfaces and 3mm PVC edging. All tables have 16-gauge powder coated steel aprons and 14-gauge, powder coated, tubular steel legs with adjustable glides.

## For pricing see the current Glacier Price List

| Model # |           |        | Product Size<br>(W × D × H) |           |         | Ship Weight<br>(Ibs.) |  |
|---------|-----------|--------|-----------------------------|-----------|---------|-----------------------|--|
|         |           | 48" x  | 48" x 25"                   |           |         | 76                    |  |
|         |           | 48" x  | 48" x 29"                   |           |         | 79                    |  |
|         | A         | vailab | e Finishes                  |           |         |                       |  |
|         |           |        |                             |           |         |                       |  |
| DIXI    | XIE OAK ( | (DO)   | FOLKSTONE                   | GREY (GG) | OILED C | HERRY (OC)            |  |
|         | cturing • | · · ·  | FOLKSTONE                   | · · · /   | itana 5 |                       |  |